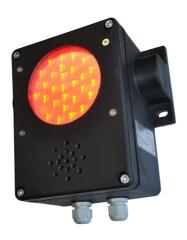

## Visual - accoustic signaller type ESOA-1.1.1.2.0.0

Visual - accoustic signaller type.ESOA-1.1.1.2.0.0 is designed to emit signals of acoustic and optical warning emission, and can be used in non-hazardous areas, in methane fields of mining companies, in the premises belonging to the a, b or c degree for explosion, gas environment belonging to the group I of explosion or in explosive coal dust areas. Meets the requirements for devices of group I category M1.

Certyficate WE: OBAC 10 ATEX 478X

| RATED SUPPLY VOLTAGE                           | Un=(12V; 15V;24V) DC      |
|------------------------------------------------|---------------------------|
| MAXIMUM INPUT VOLTAGE                          | Ui = 14V                  |
| MAXIMUM INPUT CURRENT                          | li = 3A                   |
| Negligible parameters                          | Ci, Li                    |
| ACCOUSTIC EMISSION                             |                           |
| MAXIMUM CURRENT CONSUMPTION                    | Imax = 120mA              |
| THE SIGNAL VOLUME 1 METER FROM SIGNALLER       | ≥ 90dB                    |
| FREQUENCY SETTING: CONTINUOUS ACCOUSTIC SIGNAL | Fs=1800Hz ±20%            |
| OPTICAL EMISSION                               |                           |
| MAXIMUM CURRENT CONSUMPTION                    | Imax = 220 mA             |
| MINIMUM LIGHT                                  | ≥ 60 cd                   |
| LIGHT COLOUR                                   | RED                       |
| THE OPTICAL SIGNAL TYPE                        | Continuous optical signal |
| PROTECTION DEGREE OF ENCLOSURE                 | IP 54                     |
| EXTERNAL DIMENSIONS                            | 150X200X110 /mm/          |